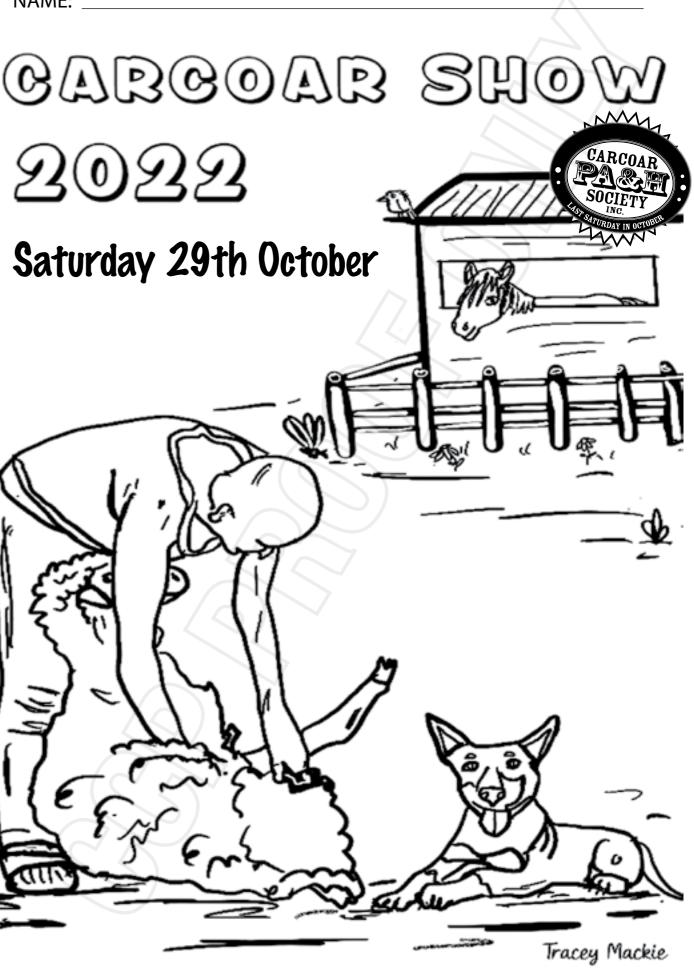

## 2022 CARCOAR SHOW COLOURING COMPETITION

NAME:

#### **SPONSORED:** by Virginia Happ

Colour in the picture on the previous page and fill in the following information.

Photocopies accepted.

Leave at either **Carcoar Post Office or Mandurama Post Office** for ROS DUNHILL, by 5pm, Thursday 27th October, 2022

### **ENTRY: FREE**

| NAME:    |  |
|----------|--|
| ADDRESS: |  |
|          |  |
| AGE:     |  |
|          |  |
|          |  |
|          |  |
|          |  |