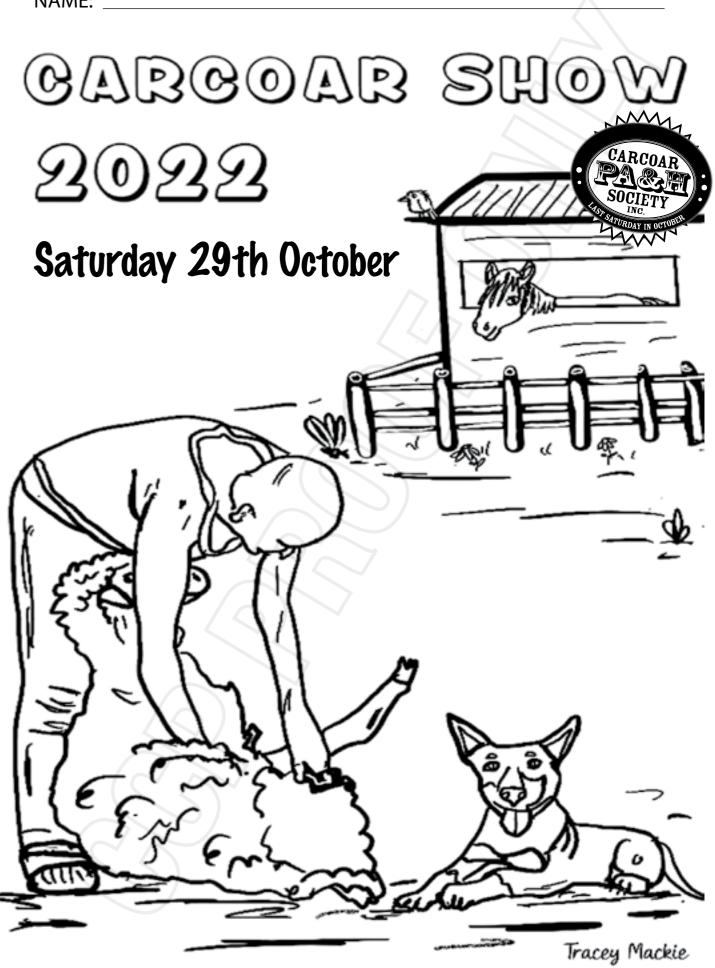

## 2022 CARCOAR SHOW COLOURING COMPETITION

NAME:

#### **SPONSORED:** by Virginia Happ

Colour in the picture on the previous page and fill in the following information.

Photocopies accepted.

Leave at either **Carcoar Post Office or Mandurama Post Office** for ROS DUNHILL, by 5pm, Thursday 27th October, 2022

### **ENTRY: FREE**

| NAME:    |  |
|----------|--|
| ADDRESS: |  |
|          |  |
| AGE:     |  |
|          |  |
|          |  |
|          |  |
|          |  |